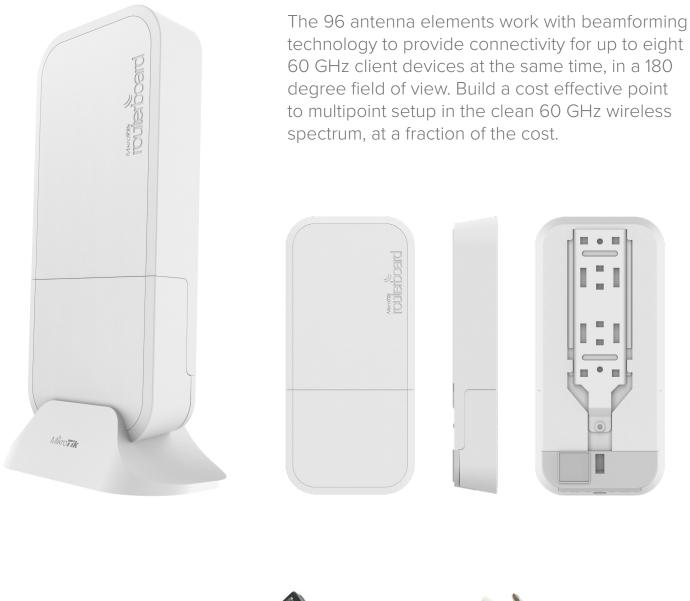

## wAP 60Gx3 AP

The wAP60Gx3 AP is a new access point model for the 60 GHz spectrum. Compared with the regular wAP60G, this new model has a completely new antenna array, with support for much wider angle of coverage and is optimized specifically for multipoint operation.