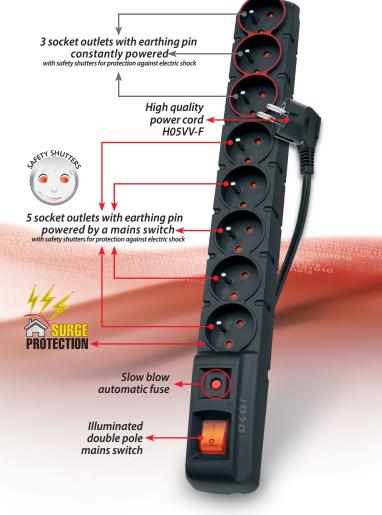

## acar S8 dual

Surge protective power strip two groups of socket outlets:

- constantly powered
- powered by a mains switch

CONSTANTLY POWERED SOCKET OUTLETS

SURGE

PROTECTION

SOCKET OUTLETS

SAFE FOR CHILDREN

AVAILABLE CABLE LENGTHS: 1.5m, 3m, 5m

The acar S8 dual allows the user to disconnect the power supply to five appliances while maintaining power to the other devices. While maintaining high parameters of surge protection, three socket outlets constantly power connected appliances, while the other five sockets can be easily switched on and off by a mains switch. Thanks to this solution, the user can save energy while still using such appliances as router, set-top box, audio set, etc., which should be constantly powered.

ILLUMINATED DOUBLE POLE MAINS SWITCH AND SLOW-BLOW AUTOMATIC FUSE

3 SOCKET OUTLETS CONSTANTLY POWERED, WITH **EARTHING PIN AND** SAFFTY SHUTTERS

**5 SOCKET OUTLETS** POWERED BY A MAINS SWITCH WITH **EARTHING PIN AND SAFETY SHUTTERS** 