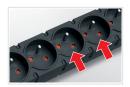

## acar S8 dual

Surge protective power strip two groups of socket outlets:

- constantly powered
- powered by a mains switch

CONSTANTLY POWERED SOCKET OUTLETS

SURGE

PROTECTION

SOCKET OUTLETS

SAFE FOR CHILDREN

ILLUMINATED DOUBLE POLE MAINS SWITCH AND SLOW-BLOW AUTOMATIC FUSE

3 SOCKET OUTLETS CONSTANTLY POWERED, WITH **EARTHING PIN AND** SAFFTY SHUTTERS

**5 SOCKET OUTLETS** POWERED BY A MAINS SWITCH WITH **EARTHING PIN AND SAFETY SHUTTERS** 