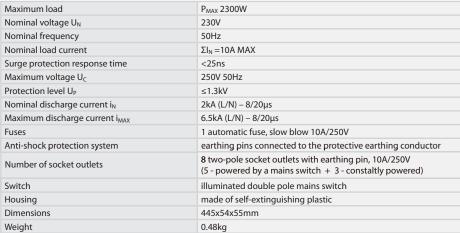

## acar S8 dual

Surge protective power strip two groups of socket outlets:

- constantly powered
- powered by a mains switch

CONSTANTLY POWERED SOCKET OUTLETS

SURGE

PROTECTION

SOCKET OUTLETS

SAFE FOR CHILDREN

AVAILABLE CABLE LENGTHS: 1.5m, 3m, 5m

The acar S8 dual allows the user to disconnect the power supply to five appliances while maintaining power to the other devices. While maintaining high parameters of surge protection, three socket outlets constantly power connected appliances, while the other five sockets can be easily switched on and off by a mains switch. Thanks to this solution, the user can save energy while still using such appliances as router, set-top box, audio set, etc., which should be constantly powered.

The acar S8 dual is applicable both, in the office and at home. Eight socket outlets allow you to protect multiple devices with just one power strip. In addition, the "dual" system can effectively affect the reduction of energy bills.

ILLUMINATED DOUBLE POLE MAINS SWITCH AND SLOW-BLOW AUTOMATIC FUSE

3 SOCKET OUTLETS CONSTANTLY POWERED, WITH **EARTHING PIN AND** SAFFTY SHUTTERS

**5 SOCKET OUTLETS** POWERED BY A MAINS SWITCH WITH **EARTHING PIN AND SAFETY SHUTTERS** 

FOUR POSSIBLE WAYS OF POWER CABLE **ROUTING AND OPTIONAL MOUNTING** BRACKETS

The manufacturer reserves the right to change the technical parameters of the device, resulting from technological progress. ATTENTION! The technical data define the maximum values of surges against which the device protects.

VARISTOR **公TDK** 