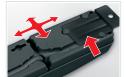

FOUR POSSIBLE WAYS OF POWER CABLE **ROUTING AND OPTIONAL MOUNTING** BRACKETS

The manufacturer reserves the right to change the technical parameters of the device, resulting from technological progress. ATTENTION! The technical data define the maximum values of surges against which the device protects.