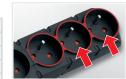

## acar S8 dual

Surge protective power strip two groups of socket outlets:

- constantly powered
- powered by a mains switch

CONSTANTLY POWERED SOCKET OUTLETS

SURGE

PROTECTION

SOCKET OUTLETS

SAFE FOR CHILDREN

ILLUMINATED DOUBLE POLE MAINS SWITCH AND SLOW-BLOW AUTOMATIC FUSE

3 SOCKET OUTLETS CONSTANTLY POWERED, WITH **EARTHING PIN AND** SAFFTY SHUTTERS

**5 SOCKET OUTLETS** POWERED BY A MAINS SWITCH WITH **EARTHING PIN AND SAFETY SHUTTERS** 