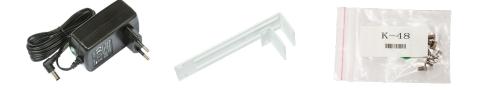

erOS (Dual boot) |
| License level         | 5                           |

#### Interfaces

| 10/100/1000 Ethernet ports | 1     |
|----------------------------|-------|
| 10G SFP+ ports             | 8     |
| Serial port                | RS232 |

#### Powering

| PoE in                  | Yes, Passive POE and 802.3af/at compliant |
|-------------------------|-------------------------------------------|
| Supported input voltage | 12 - 57 V (DC jack), 18 - 57 V (PoE in)   |
| Number of DC jacks      | 1                                         |
| Max power consumption   | 23 W / 17 W (without attachemnts)         |

When using 802.3af/at to power this device, we recommend not using grounding for best compatibility.

### **Included** parts

Power adapter 24 V 1.2 A

Screw kit

Rack ears