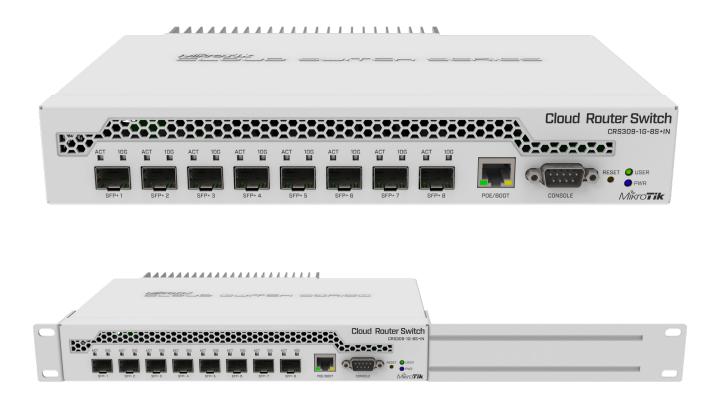

# CRS309-1G-8S+IN

The CRS309-1G-8S+ is a very compact, yet powerful networking switch. It has eight SFP+ slots, supporting up to 10 Gbit module in each, which results in a total switching capacity of 162 Gbps and total non-blocking throughput of 81 Gbps.

The device also has dual-core 800 MHz CPU, 512 MB RAM, a management Ethernet port with PoE power input, RS232 serial port, a grounding terminal and is capable of dual boot (choose which operating system you prefer, RouterOS, or SwOS).

The compact and sleek metallic enclosure also acts as a heatsink, making this device passively cooled no fan noise and no dust accumulation inside. Special rackmount ears for installing unit into the standard rack are provided.

#### Interfaces

| 10/100/1000 Ethernet ports | 1     |
|----------------------------|-------|
| 10G SFP+ ports             | 8     |
| Serial port                | RS232 |

#### Powering

| PoE in                  | Yes, Passive POE and 802.3af/at compliant |
|-------------------------|-------------------------------------------|
| Supported input voltage | 12 - 57 V (DC jack), 18 - 57 V (PoE in)   |
| Number of DC jacks      | 1                                         |
| Max power consumption   | 23 W / 17 W (without attachemnts)         |