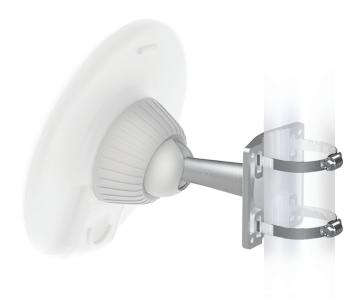

# NanoBracket® for NBE-M5-19

BRACKET FOR NANOBEAM® M5-19 AND 5AC-19

NanoBracket for NBE-M5-19 is our 2nd Generation mounting system for 5GHz/19dBi NanoBeam CPE from UBNT. This NanoBracket has a solid base made of die cast aluminum and allows for 140° of smooth and precise adjustment in azimuth, elevation and rotation using our original ball hinge.

Large mounting surface and all stainless steel hardware make the overall robustness of the bracket SOLID.

### **PACKAGE CONTENTS**

Bracket Body Holder Screw 3,5 x 45 mm (4 pcs) Wall Plug (4 pcs) Hose Clamp (1pcs)