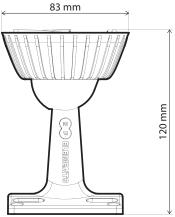

|
| Wind Survival          | 120 Km/h                                                                                                   |
| Weight                 | 0.308 Kg / 0.68 lbs – single unit incl. package<br>16,4 Kg / 36.16 lbs – carton (50 units)                 |
| Single Unit            | Retail Box: 15 × 9 × 9 cm                                                                                  |
| 50 units               | Carton Box: 48 × 34 × 47 cm                                                                                |

## **COMPATIBLE WIRELESS PLATFORMS**

**Ubiquiti Networks™** NanoBeam® 5AC-19 NanoBeam® M5-19

### **PACKAGE CONTENTS**

Bracket Body Holder Screw 3,5 x 45 mm (4 pcs) Wall Plug (4 pcs) Hose Clamp (1pcs)

## **PRODUCT DIMENSIONS**