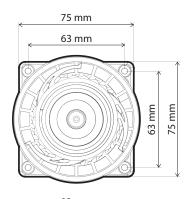

|
| Wind Survival          | 120 Km/h                                                                                                   |
| Weight                 | 0.308 Kg / 0.68 lbs – single unit incl. package<br>16,4 Kg / 36.16 lbs – carton (50 units)                 |
| Single Unit            | Retail Box: 15 × 9 × 9 cm                                                                                  |
| 50 units               | Carton Box: 48 × 34 × 47 cm                                                                                |

## **COMPATIBLE WIRELESS PLATFORMS**

**Ubiquiti Networks™** NanoBeam® 5AC-19 NanoBeam® M5-19

### **PACKAGE CONTENTS**

Bracket Body Holder Screw 3,5 x 45 mm (4 pcs) Wall Plug (4 pcs) Hose Clamp (1pcs)

## **PRODUCT DIMENSIONS**