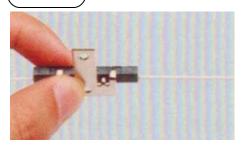

steps

1-2: After the cable in the end, withstand two part ,press the gland ,then finish. steps

1-3: Use repeat opening device, withstand the gland

Accordingly the chart cut 0.25mm cable, keep the naked cable with 11.5mm