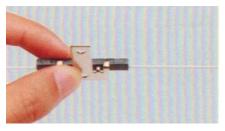

Accordingly the tupe, choose the 250 sleeve

Under the part of 0.25mm, though 250 sleeve

1. Accordingly the chart cut 0.9mm cable, keep the naked cable with 13mm

1-1:Put the 0.9mm cable with the 0.9mm hole

steps

1-2: After the cable in the end, withstand two part ,press the gland ,then finish. steps

1-3: Use repeat opening device, withstand the gland

Accordingly the chart cut 0.25mm cable, keep the naked cable with 11.5mm

2-1: Put the 0.25mm cable with the 0.25mm hole 2-2: After the cable in the end, withstand

two part ,press the gland ,then finish.

2-3: Use repeat opening device, withstand the gland