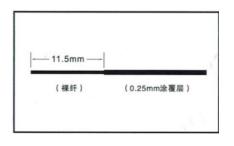

steps

1-2: After the cable in the end, withstand two part ,press the gland ,then finish. steps

1-3: Use repeat opening device, withstand the gland

Accordingly the chart cut 0.25mm cable, keep the naked cable with 11.5mm

2-1: Put the 0.25mm cable with the 0.25mm hole 2-2: After the cable in the end, withstand

two part ,press the gland ,then finish.

2-3: Use repeat opening device, withstand the gland