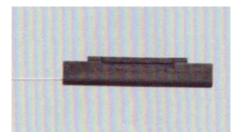

nstructions





- 1. Accordingly the cable choose the match-able product
- 2. pls guarantee the construction environment in allowed range
- 3. If not accordingly this manual, all responsibility should be bear by yourself.
- 4. Damage cable will harmful to human being, pls deal with correctly.
- 5. Any tools not including it, pls take it by yourself



Accordingly the tupe, choose the 250 sleeve

Under the part of 0.25mm, though 250 sleeve





1. Accordingly the chart cut 0.9mm cable, keep the naked cable with 13mm



1-1:Put the 0.9mm cable with the 0.9mm hole

steps



1-2: After the cable in the end, withstand two part ,press the gland ,then finish. steps



1-3: Use repeat opening device, withstand the gland



Accordingly the chart cut 0.25mm cable, keep the naked cable with 11.5mm



2-1: Put the 0.25mm cable with the 0.25mm hole 2-2: After the cable in the end, withstand



two part ,press the gland ,then finish.



2-3: Use repeat opening device, withstand the gland