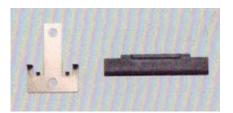

Accordingly the tupe, choose the 250 sleeve

Under the part of 0.25mm, though 250 sleeve

1. Accordingly the chart cut 0.9mm cable, keep the naked cable with 13mm

1-1:Put the 0.9mm cable with the 0.9mm hole

steps

1-2: After the cable in the end, withstand two part ,press the gland ,then finish. steps

1-3: Use repeat opening device, withstand the gland

Accordingly the chart cut 0.25mm cable, keep the naked cable with 11.5mm