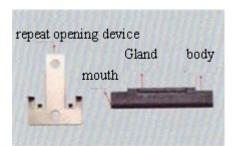

steps

1-2: After the cable in the end, withstand two part ,press the gland ,then finish. steps

1-3: Use repeat opening device, withstand the gland

Accordingly the chart cut 0.25mm cable, keep the naked cable with 11.5mm

2-1: Put the 0.25mm cable with the 0.25mm hole 2-2: After the cable in the end, withstand

two part ,press the gland ,then finish.

2-3: Use repeat opening device, withstand the gland