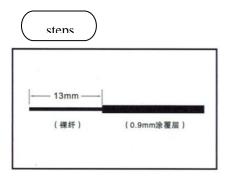

Accordingly the tupe, choose the 250 sleeve

Under the part of 0.25mm, though 250 sleeve

1. Accordingly the chart cut 0.9mm cable, keep the naked cable with 13mm

1-1:Put the 0.9mm cable with the 0.9mm hole