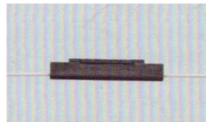

the construction environment in allowed range
- 3. If not accordingly this manual, all responsibility should be bear by yourself.
- 4. Damage cable will harmful to human being, pls deal with correctly.
- 5. Any tools not including it, pls take it by yourself



Accordingly the tupe, choose the 250 sleeve

Under the part of 0.25mm, though 250 sleeve





1. Accordingly the chart cut 0.9mm cable, keep the naked cable with 13mm



1-1:Put the 0.9mm cable with the 0.9mm hole

steps



1-2: After the cable in the end, withstand two part ,press the gland ,then finish. steps



1-3: Use repeat opening device, withstand the gland



Accordingly the chart cut 0.25mm cable, keep the naked cable with 11.5mm



2-1: Put the 0.25mm cable with the 0.25mm hole 2-2: After the cable in the end, withstand



two part ,press the gland ,then finish.



2-3: Use repeat opening device, withstand the gland