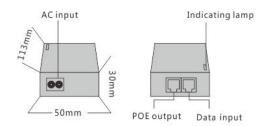

## Specifications

| HARDWARE FEATURES      |                                                                                                                                                                                                                    |
|------------------------|--------------------------------------------------------------------------------------------------------------------------------------------------------------------------------------------------------------------|
| Interface              | 2 100/1000Mbps RJ45 Ports                                                                                                                                                                                          |
| Network<br>Media       | 10BASE-T: UTP category 3, 4, 5 cable (Max 100m) EIA/TIA-568 100Ω STP (Max 100m) 100BASE-TX: UTP category 5, 5e cable (Max 100m) EIA/TIA-568 100Ω STP (Max 100m) 1000BASE-T: UTP category 5, 5e, 6 cable (Max 100m) |
| Fan Quantity           | Fanless                                                                                                                                                                                                            |
| PoE PIN                | 4,5+ 7,8- or 1,2+ 3,6-                                                                                                                                                                                             |
| PoE<br>Consumption     | 48V 30W                                                                                                                                                                                                            |
| LED<br>Indicator       | PWR                                                                                                                                                                                                                |
| Dimensions<br>(WxDxH)  | 113*50*30 mm                                                                                                                                                                                                       |
| Backbound<br>Bandwidth | 2Gbps                                                                                                                                                                                                              |