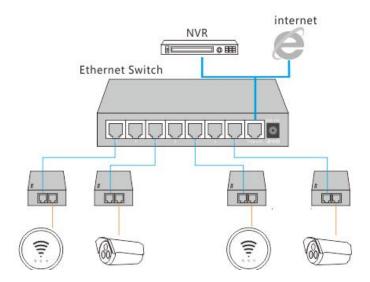

### **Typical Applications**

#### what this product does

The PoE Injector WI-POE51 fully complies with IEEE 802.3af/at standard, and can work with all IEEE 802.3af/at PoE compliant PDs (Powered Devices) or PoE Splitter, or other

equivalent product, to expand your network to where there are no power line or outlet, where you wish to fix device such as AP, IP Camera or IP Phone, etc..