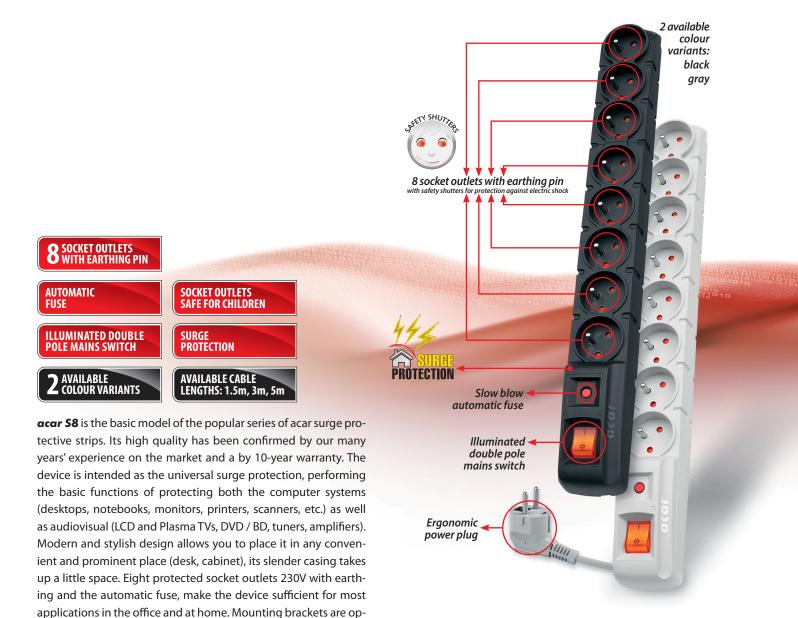

## acar 58

## Surge protective power strip

ILLUMINATED DOUBLE POLE MAINS SWITCH AND SLOW-BLOW **AUTOMATIC FUSE** 

8 SOCKET OUTLETS 10A WITH EARTHING PIN AND SAFETY SHUTTERS

FOUR POSSIBLE WAYS OF POWER CABLE ROUTING AND OPTIONAL MOUNTING **BRACKETS** 